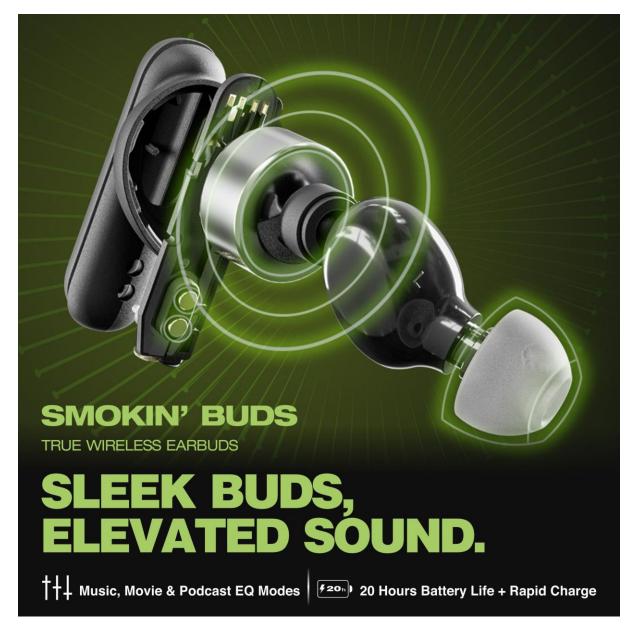

#### Smokin' Buds True Wireless Earbuds – Launch Price INR 2799/-

Skullcandy's Smokin' Buds True Wireless Earbuds offer an exceptional audio experience with expertly tuned drivers and EQ modes that ensure clear, full-range sound with impressive bass depth. These environmentally conscious earbuds are crafted from 50% certified recycled plastics, reducing their carbon footprint. With up to 20 hours of battery life (8 hours in the earbuds and 12 hours in the case), they provide extended usage on a single charge.

### **Key Features**

- 20 Hours+ Battery Life
- Rapid Charge (10 mins = 120 mins of playtime)
- Touch Controls
- Music, Movie & Podcast EQ Modes
- IPX4 Sweat and Water Resistant
- Noise Isolating Fit
- Skullcandy Supreme Sound®
- Auto On/Connect
- True Wireless via Bluetooth® 5.2