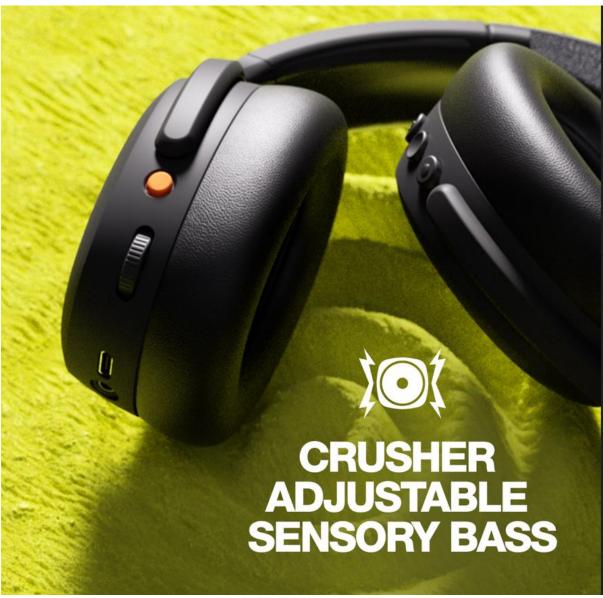

CRUSHER ANC 2 Headphones – Launch Price INR 19999/-

The Crusher ANC 2 Headphones, the latest addition to the iconic Crusher series, feature Skullcandy's Adjustable Sensory Bass and Active Noise Canceling technology. With up to 60 hours of battery life, rapid charge, and customizable EQ modes, these headphones provide an immersive audio experience for tech-savvy audiophiles.

### **Key Features:**

- Up to 60 Hours of Battery Life (ANC off)
- Rapid Charge
- Adjustable Sensory Bass
- Adjustable 4-Mic Active Noise Canceling
- Skull-iQ Smart Feature Technology®
- Over-the-Air Updates
- Personal Sound
- Multipoint Pairing
- Clear Voice Smart Mic
- Preset & Custom EQ Modes
- Customizable Button Functions
- Auto On/Connect
- Built-In Tile Finding Technology
- Durable, Lightweight Design